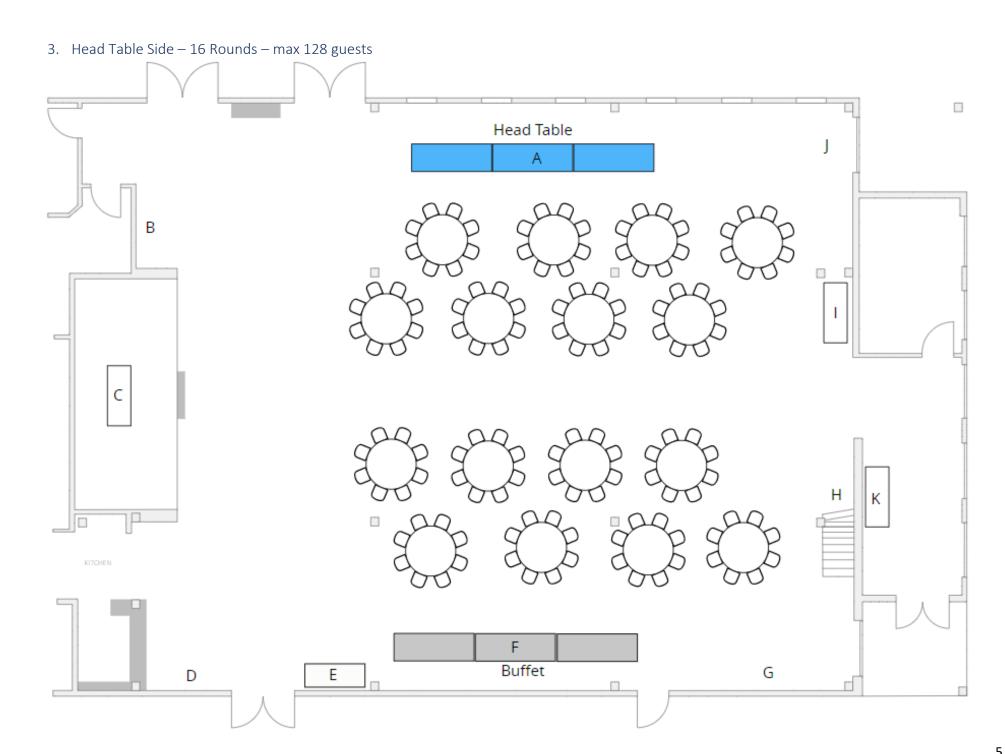

|                |
| J       | Front Corner Often desserts or a photo booth are here                                                                                    |                |
| К       | Foyer<br>Normally 6' either 30" or 18" depths are<br>here for your table assignments/etc.                                                |                |
| Outside | What tables are needed outside for appetizers/etc.                                                                                       |                |
| Other   | Please notate any other table needs with position.                                                                                       |                |

## 1. Head Table Side – 12 Rounds – max 96 guests



### 2. Head Table Side – 14 Rounds – max 112 guests





### 4. Head Table Side – 18 Rounds – max 144 guests



### 5. Head Table Side – 20 Rounds – max 160 guests



6. Head Table Side – 22 Rounds – max 176 guests (note limited space at "J" and "G")



### 7. Head Table Side – 22 Rounds – max 176 guests (Buffet on Dance Floor)



# 8. Head Table Side – 24 Rounds – max 192 guests (Buffet on Dance Floor) Head Table Buffet KITCHEN

D

G

9. Head Table Side – 26 Rounds – max 208 guests (Buffet on Dance Floor – note limited space at "J") Head Table F Buffet KITCHEN G