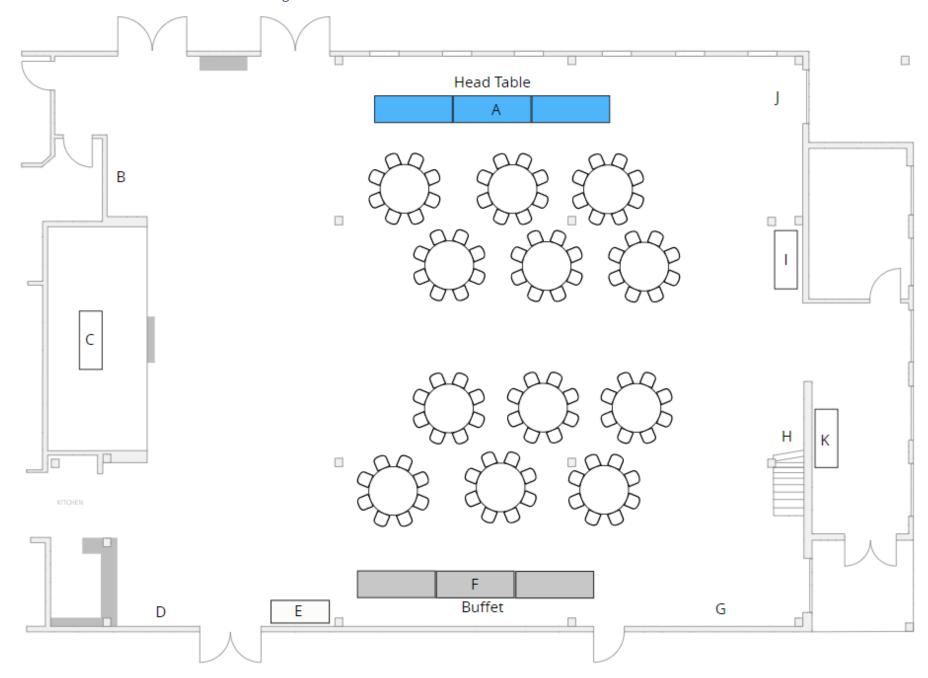

|                |
| J       | Front Corner Often desserts or a photo booth are here                                                                                    |                |
| К       | Foyer<br>Normally 6' either 30" or 18" depths are<br>here for your table assignments/etc.                                                |                |
| Outside | What tables are needed outside for appetizers/etc.                                                                                       |                |
| Other   | Please notate any other table needs with position.                                                                                       |                |

## 1. Head Table Side – 12 Rounds – max 96 guests



### 2. Head Table Side – 14 Rounds – max 112 guests





### 4. Head Table Side – 18 Rounds – max 144 guests



### 5. Head Table Side – 20 Rounds – max 160 guests



6. Head Table Side – 22 Rounds – max 176 guests (note limited space at "J" and "G")



### 7. Head Table Side – 22 Rounds – max 176 guests (Buffet on Dance Floor)



# 8. Head Table Side – 24 Rounds – max 192 guests (Buffet on Dance Floor) Head Table Buffet KITCHEN

D

G

9. Head Table Side – 26 Rounds – max 208 guests (Buffet on Dance Floor – note limited space at "J") Head Table F Buffet KITCHEN G