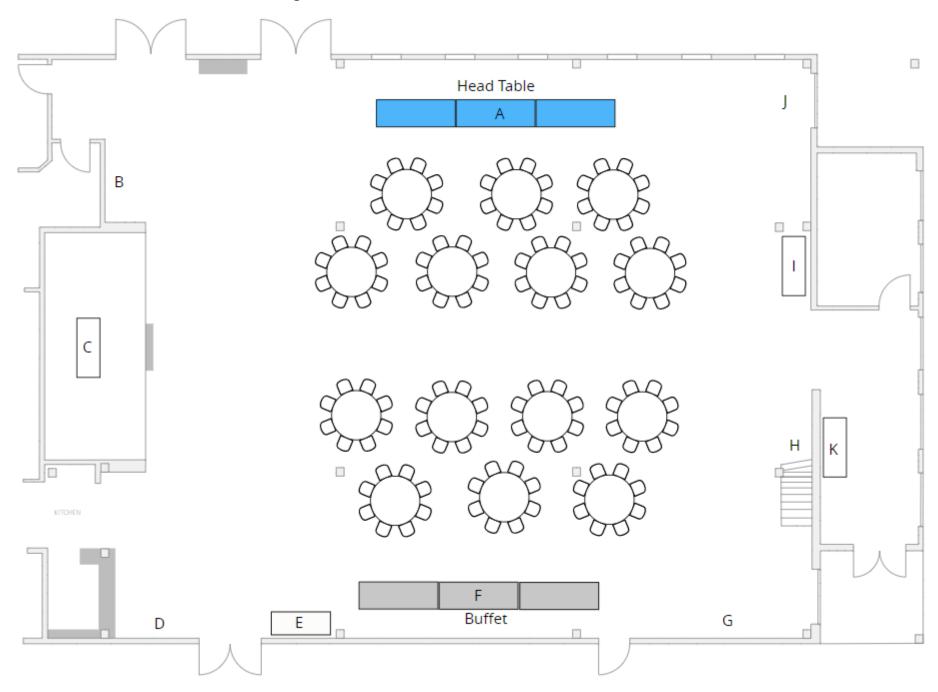

|                |
| J       | Front Corner Often desserts or a photo booth are here                                                                                    |                |
| К       | Foyer<br>Normally 6' either 30" or 18" depths are<br>here for your table assignments/etc.                                                |                |
| Outside | What tables are needed outside for appetizers/etc.                                                                                       |                |
| Other   | Please notate any other table needs with position.                                                                                       |                |

## 1. Head Table Side – 12 Rounds – max 96 guests



### 2. Head Table Side – 14 Rounds – max 112 guests





### 4. Head Table Side – 18 Rounds – max 144 guests



### 5. Head Table Side – 20 Rounds – max 160 guests



6. Head Table Side – 22 Rounds – max 176 guests (note limited space at "J" and "G")



### 7. Head Table Side – 22 Rounds – max 176 guests (Buffet on Dance Floor)



# 8. Head Table Side – 24 Rounds – max 192 guests (Buffet on Dance Floor) Head Table Buffet KITCHEN

D

G

9. Head Table Side – 26 Rounds – max 208 guests (Buffet on Dance Floor – note limited space at "J") Head Table F Buffet KITCHEN G