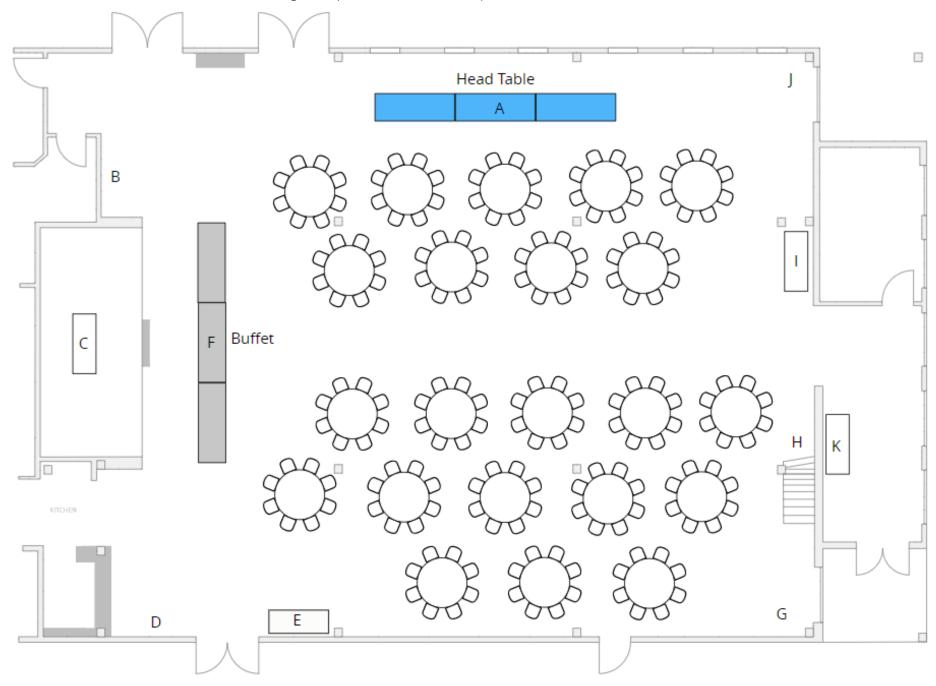

gnments/etc.                                                |                |
| Outside | What tables are needed outside for appetizers/etc.                                                                                       |                |
| Other   | Please notate any other table needs with position.                                                                                       |                |

## 1. Head Table Side – 12 Rounds – max 96 guests



### 2. Head Table Side – 14 Rounds – max 112 guests





### 4. Head Table Side – 18 Rounds – max 144 guests



### 5. Head Table Side – 20 Rounds – max 160 guests



6. Head Table Side – 22 Rounds – max 176 guests (note limited space at "J" and "G")



### 7. Head Table Side – 22 Rounds – max 176 guests (Buffet on Dance Floor)



# 8. Head Table Side – 24 Rounds – max 192 guests (Buffet on Dance Floor) Head Table Buffet KITCHEN

D

G

9. Head Table Side – 26 Rounds – max 208 guests (Buffet on Dance Floor – note limited space at "J") Head Table F Buffet KITCHEN G