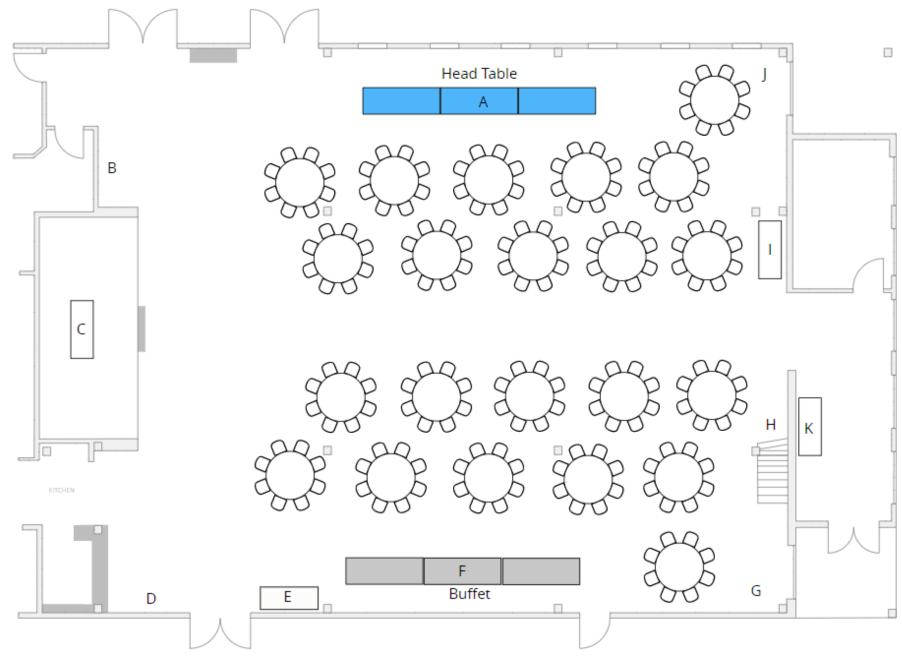

### 5. Head Table Side – 20 Rounds – max 160 guests

6. Head Table Side – 22 Rounds – max 176 guests (note limited space at "J" and "G")