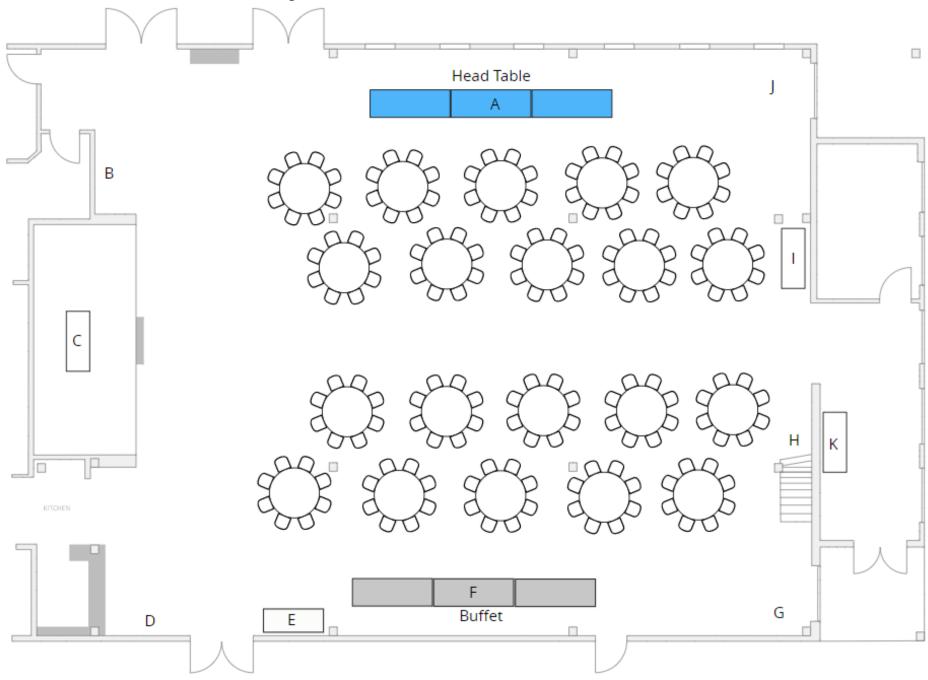

|                |
| К       | Foyer<br>Normally 6' either 30" or 18" depths are<br>here for your table assignments/etc.                                                |                |
| Outside | What tables are needed outside for appetizers/etc.                                                                                       |                |
| Other   | Please notate any other table needs with position.                                                                                       |                |

## 1. Head Table Side – 12 Rounds – max 96 guests



### 2. Head Table Side – 14 Rounds – max 112 guests





### 4. Head Table Side – 18 Rounds – max 144 guests



### 5. Head Table Side – 20 Rounds – max 160 guests



6. Head Table Side – 22 Rounds – max 176 guests (note limited space at "J" and "G")



### 7. Head Table Side – 22 Rounds – max 176 guests (Buffet on Dance Floor)



# 8. Head Table Side – 24 Rounds – max 192 guests (Buffet on Dance Floor) Head Table Buffet KITCHEN

D

G

9. Head Table Side – 26 Rounds – max 208 guests (Buffet on Dance Floor – note limited space at "J") Head Table F Buffet KITCHEN G