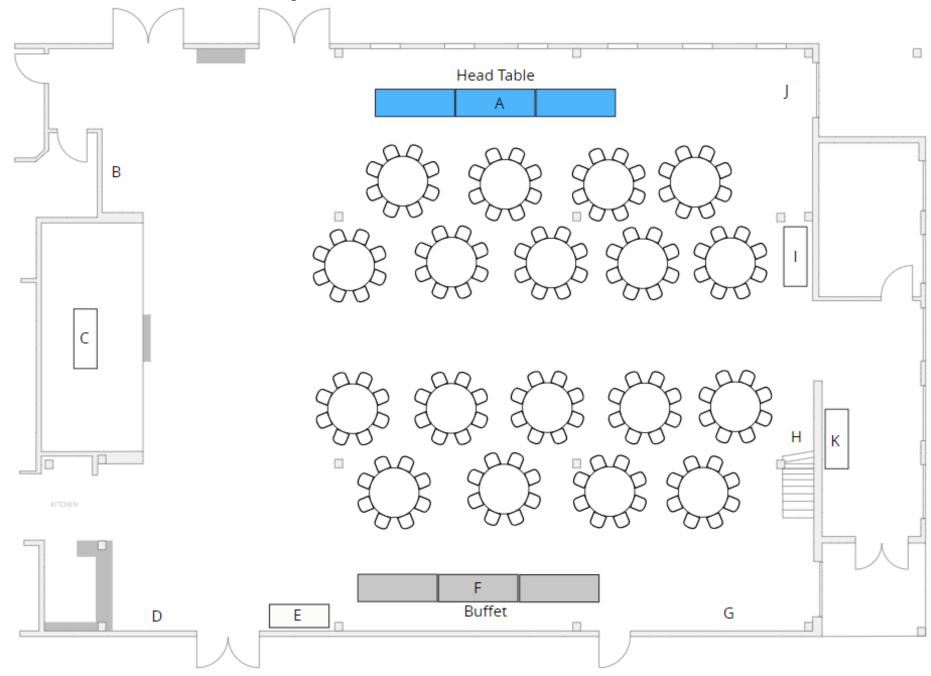

rts or a photo booth are here                                                                                    |                |
| К       | Foyer<br>Normally 6' either 30" or 18" depths are<br>here for your table assignments/etc.                                                |                |
| Outside | What tables are needed outside for appetizers/etc.                                                                                       |                |
| Other   | Please notate any other table needs with position.                                                                                       |                |

## 1. Head Table Side – 12 Rounds – max 96 guests



### 2. Head Table Side – 14 Rounds – max 112 guests





### 4. Head Table Side – 18 Rounds – max 144 guests



### 5. Head Table Side – 20 Rounds – max 160 guests



6. Head Table Side – 22 Rounds – max 176 guests (note limited space at "J" and "G")



### 7. Head Table Side – 22 Rounds – max 176 guests (Buffet on Dance Floor)



# 8. Head Table Side – 24 Rounds – max 192 guests (Buffet on Dance Floor) Head Table Buffet KITCHEN

D

G

9. Head Table Side – 26 Rounds – max 208 guests (Buffet on Dance Floor – note limited space at "J") Head Table F Buffet KITCHEN G