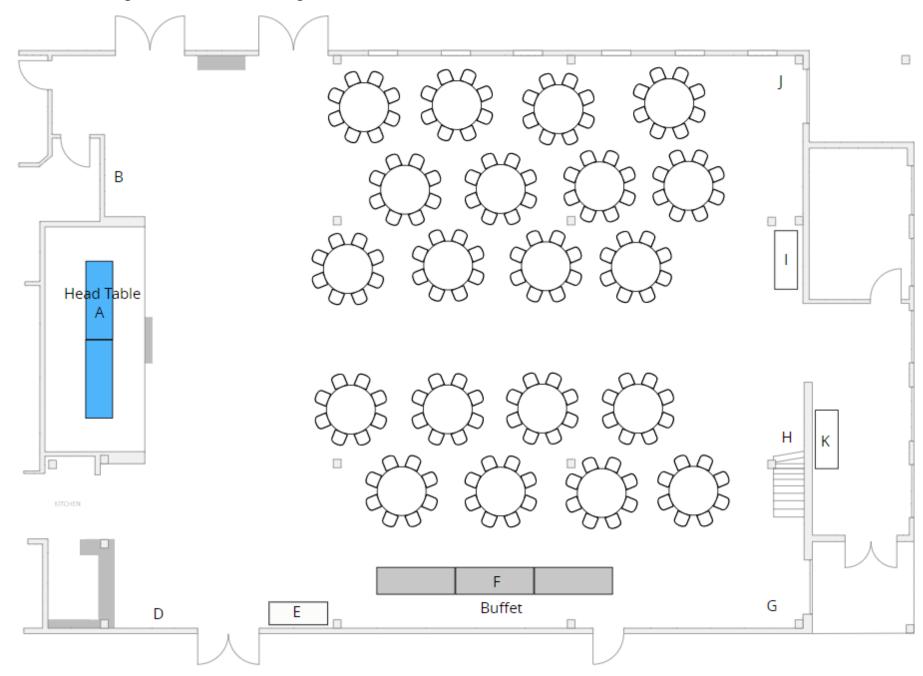

|
| К       | Foyer<br>Normally 6' either 30" or 18" depths are<br>here for your table assignments/etc.                                                  |                |
| Outside | What tables are needed outside for appetizers/etc.                                                                                         |                |
| Other   | Please notate any other table needs with position.                                                                                         |                |

# 1. Head Table Stage – 12 Rounds – max 96 guests



### 2. Head Table Stage – 14 Rounds – max 112 guests



### 3. Head Table Stage – 16 Rounds – max 128 guests



### 4. Head Table Stage – 18 Rounds – max 144 guests



### 5. Head Table Stage – 20 Rounds – max 160 guests



### 6. Head Table Stage – 22 Rounds – max 176 guests



### 7. Head Table Stage – 24 Rounds – max 192 guests (Buffet on stage)



### 8. Head Table Stage – 26 Rounds – max 208 guests (Buffet on stage)



### 9. Head Table Stage – 28 Rounds – max 224 guests (Buffet on stage)