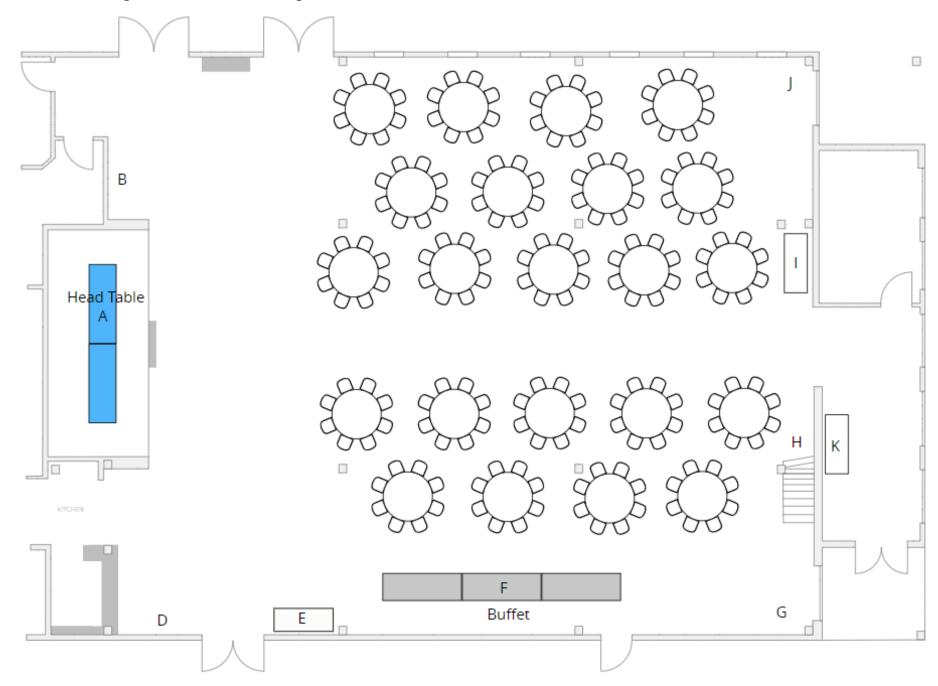

" or 18" depths are<br>here for your table assignments/etc.                                                  |                |
| Outside | What tables are needed outside for appetizers/etc.                                                                                         |                |
| Other   | Please notate any other table needs with position.                                                                                         |                |

# 1. Head Table Stage – 12 Rounds – max 96 guests



### 2. Head Table Stage – 14 Rounds – max 112 guests



### 3. Head Table Stage – 16 Rounds – max 128 guests



### 4. Head Table Stage – 18 Rounds – max 144 guests



### 5. Head Table Stage – 20 Rounds – max 160 guests



### 6. Head Table Stage – 22 Rounds – max 176 guests



### 7. Head Table Stage – 24 Rounds – max 192 guests (Buffet on stage)



### 8. Head Table Stage – 26 Rounds – max 208 guests (Buffet on stage)



### 9. Head Table Stage – 28 Rounds – max 224 guests (Buffet on stage)