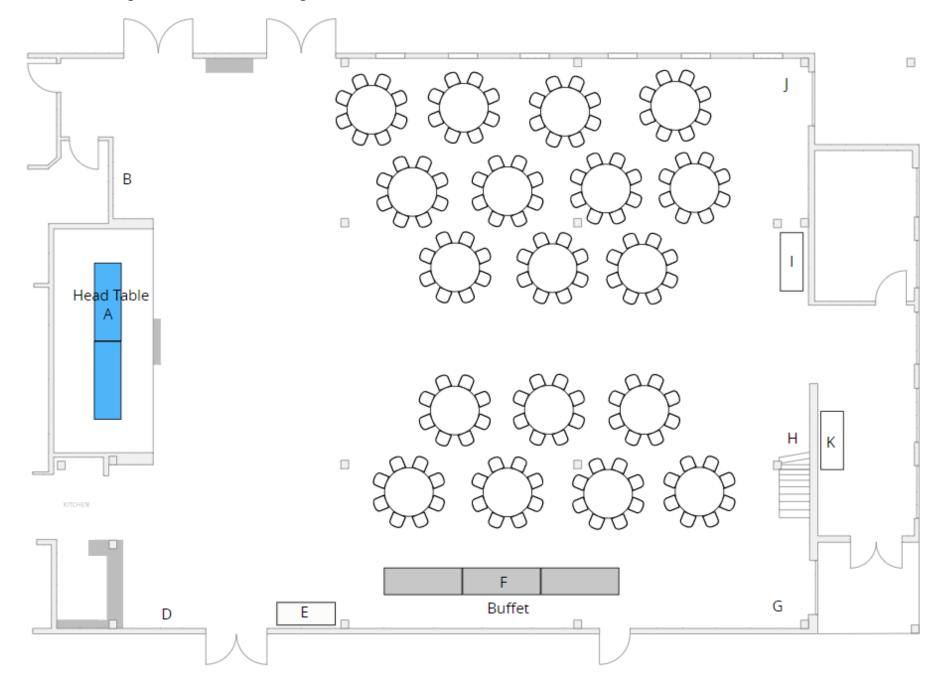

|                |
| К       | Foyer<br>Normally 6' either 30" or 18" depths are<br>here for your table assignments/etc.                                                  |                |
| Outside | What tables are needed outside for appetizers/etc.                                                                                         |                |
| Other   | Please notate any other table needs with position.                                                                                         |                |

# 1. Head Table Stage – 12 Rounds – max 96 guests



### 2. Head Table Stage – 14 Rounds – max 112 guests



### 3. Head Table Stage – 16 Rounds – max 128 guests



### 4. Head Table Stage – 18 Rounds – max 144 guests



### 5. Head Table Stage – 20 Rounds – max 160 guests



### 6. Head Table Stage – 22 Rounds – max 176 guests



### 7. Head Table Stage – 24 Rounds – max 192 guests (Buffet on stage)



### 8. Head Table Stage – 26 Rounds – max 208 guests (Buffet on stage)



### 9. Head Table Stage – 28 Rounds – max 224 guests (Buffet on stage)