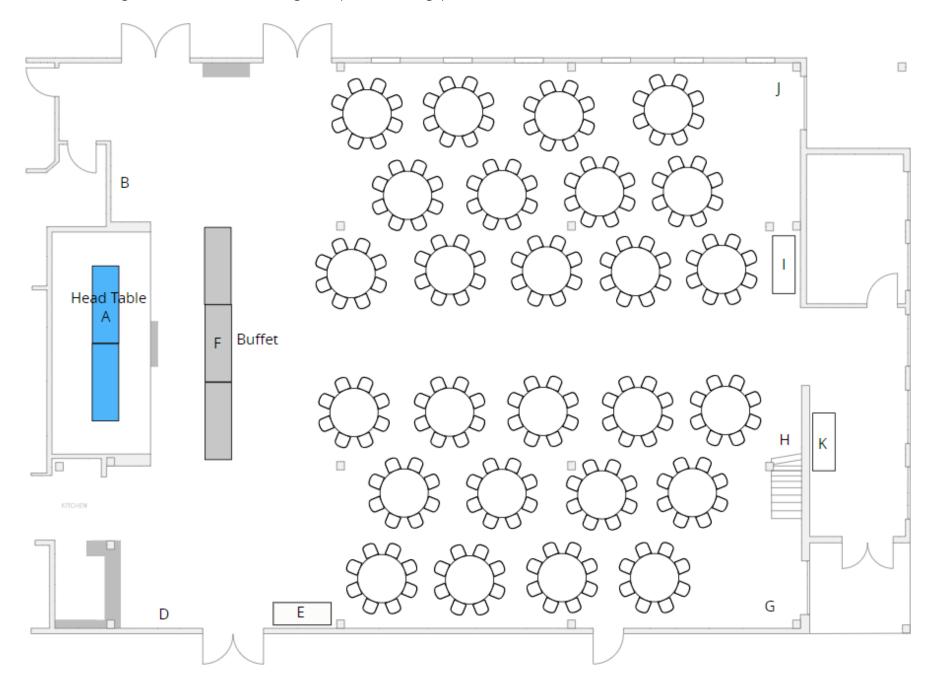

### 3. Head Table Stage – 16 Rounds – max 128 guests

### 4. Head Table Stage – 18 Rounds – max 144 guests