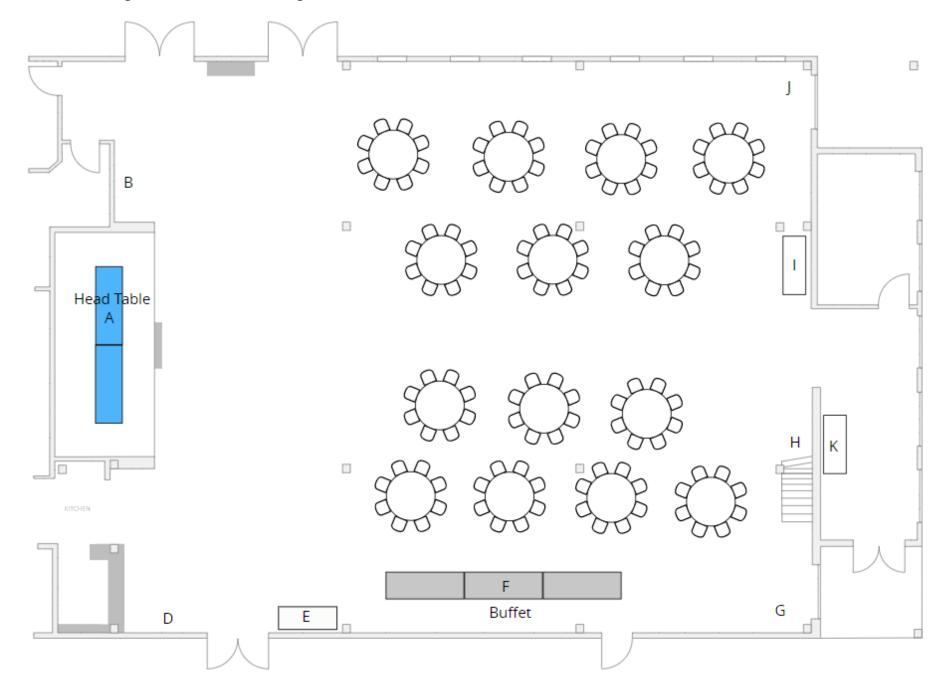

|
| J       | Front Corner Often desserts or a photo booth are here                                                                                      |                |
| К       | Foyer<br>Normally 6' either 30" or 18" depths are<br>here for your table assignments/etc.                                                  |                |
| Outside | What tables are needed outside for appetizers/etc.                                                                                         |                |
| Other   | Please notate any other table needs with position.                                                                                         |                |

# 1. Head Table Stage – 12 Rounds – max 96 guests



### 2. Head Table Stage – 14 Rounds – max 112 guests



### 3. Head Table Stage – 16 Rounds – max 128 guests



### 4. Head Table Stage – 18 Rounds – max 144 guests



### 5. Head Table Stage – 20 Rounds – max 160 guests



### 6. Head Table Stage – 22 Rounds – max 176 guests



### 7. Head Table Stage – 24 Rounds – max 192 guests (Buffet on stage)



### 8. Head Table Stage – 26 Rounds – max 208 guests (Buffet on stage)



### 9. Head Table Stage – 28 Rounds – max 224 guests (Buffet on stage)