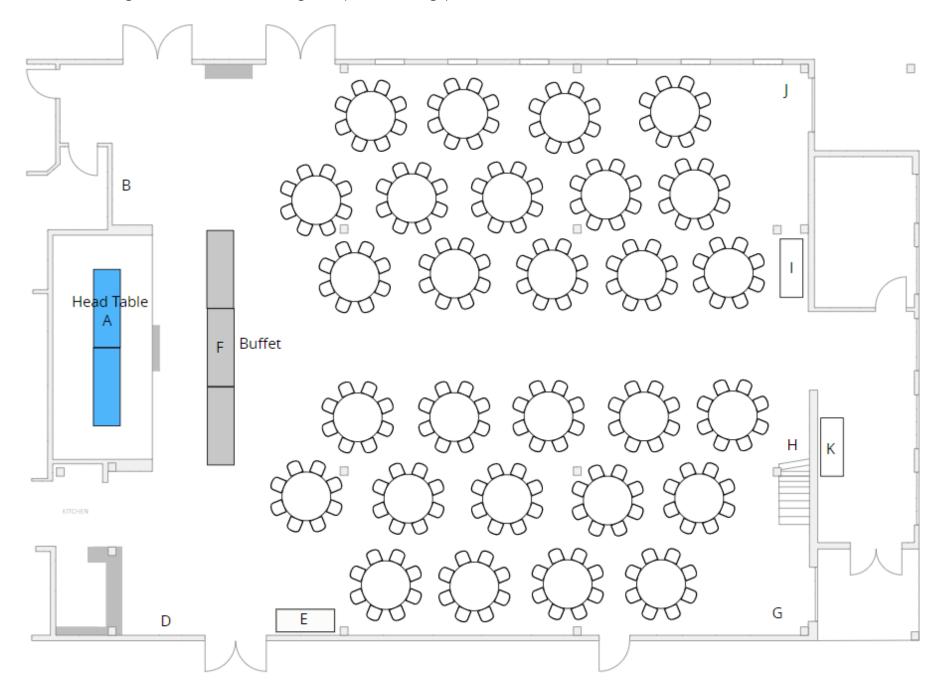

### 5. Head Table Stage – 20 Rounds – max 160 guests

### 6. Head Table Stage – 22 Rounds – max 176 guests