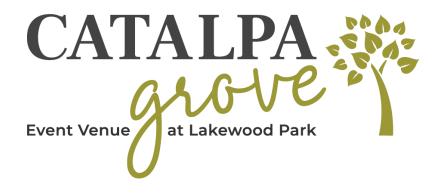

# Buffets with Head Table on Stage Floor Plans



The floor plans in this catalog offer a starting point for your event layout. Please choose an applicable floorplan from this list, you may choose to print out, number your tables, and then correspond number of guests at each table. Further, you can identify if additional tables are needed at different locations of the venue.

For reference we have the following table options:

| Qty | Size | Description                 | Common Use                                        |
|-----|------|-----------------------------|---------------------------------------------------|
| 36  | 60"  | Round Tables                | Guest Tables                                      |
| 3   | 48"  | Round Tables                | Sweetheart, cake, or gift table                   |
| 2   | 30"  | Round Tables