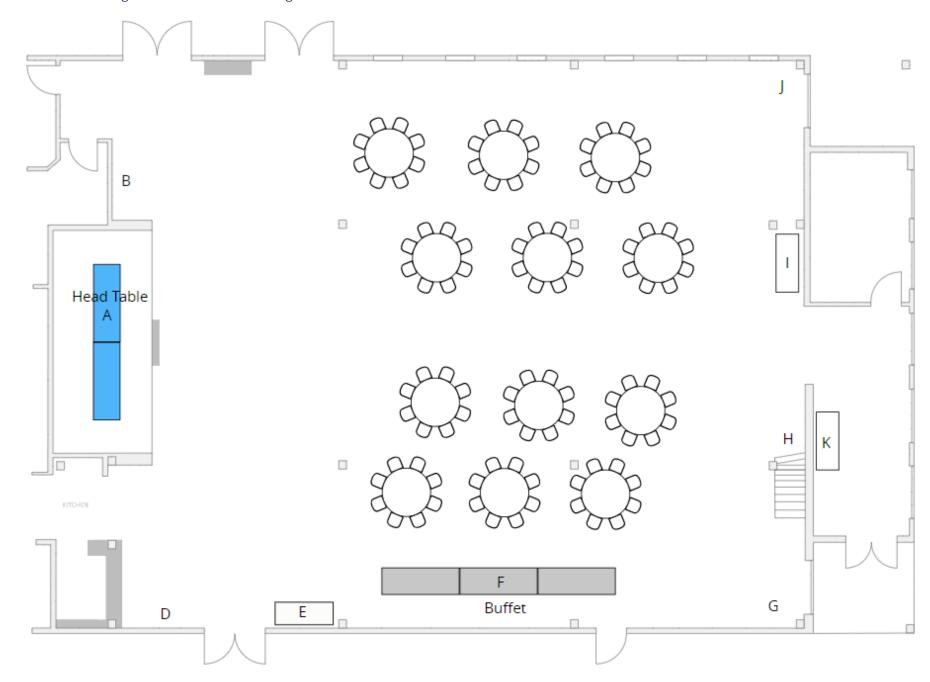

|                |
| J       | Front Corner Often desserts or a photo booth are here                                                                                      |                |
| К       | Foyer<br>Normally 6' either 30" or 18" depths are<br>here for your table assignments/etc.                                                  |                |
| Outside | What tables are needed outside for appetizers/etc.                                                                                         |                |
| Other   | Please notate any other table needs with position.                                                                                         |                |

# 1. Head Table Stage – 12 Rounds – max 96 guests



### 2. Head Table Stage – 14 Rounds – max 112 guests



### 3. Head Table Stage – 16 Rounds – max 128 guests



### 4. Head Table Stage – 18 Rounds – max 144 guests



### 5. Head Table Stage – 20 Rounds – max 160 guests



### 6. Head Table Stage – 22 Rounds – max 176 guests



### 7. Head Table Stage – 24 Rounds – max 192 guests (Buffet on stage)



### 8. Head Table Stage – 26 Rounds – max 208 guests (Buffet on stage)



### 9. Head Table Stage – 28 Rounds – max 224 guests (Buffet on stage)