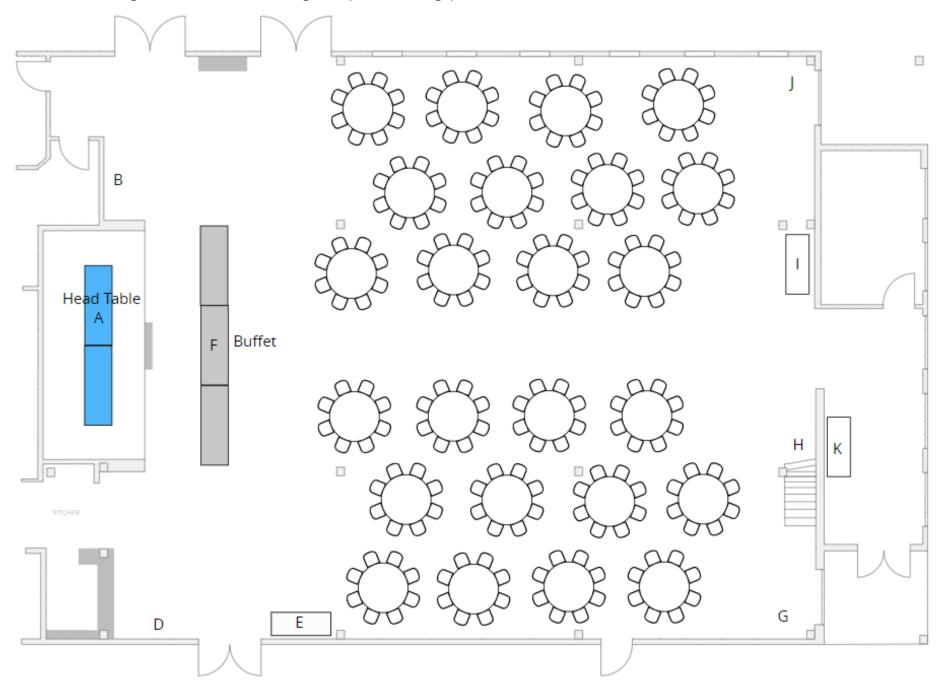

|                |
| Outside | What tables are needed outside for appetizers/etc.                                                                                         |                |
| Other   | Please notate any other table needs with position.                                                                                         |                |

# 1. Head Table Stage – 12 Rounds – max 96 guests



### 2. Head Table Stage – 14 Rounds – max 112 guests



### 3. Head Table Stage – 16 Rounds – max 128 guests



### 4. Head Table Stage – 18 Rounds – max 144 guests



### 5. Head Table Stage – 20 Rounds – max 160 guests



### 6. Head Table Stage – 22 Rounds – max 176 guests



### 7. Head Table Stage – 24 Rounds – max 192 guests (Buffet on stage)



### 8. Head Table Stage – 26 Rounds – max 208 guests (Buffet on stage)



### 9. Head Table Stage – 28 Rounds – max 224 guests (Buffet on stage)