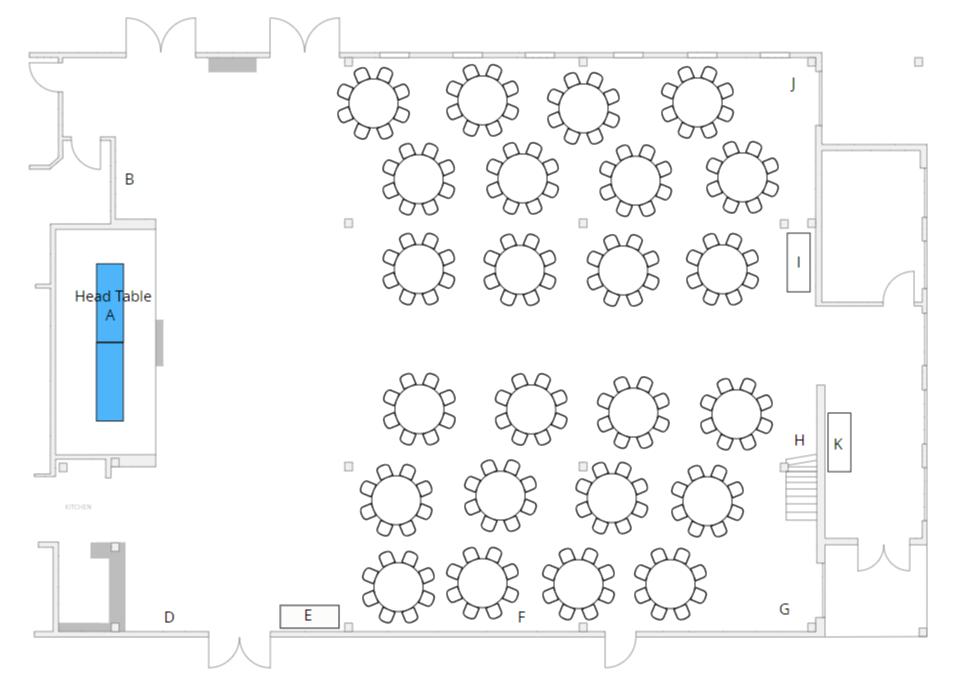

7. Head Table Stage – 24 Rounds – max 192 guests (Note limited space for "F")

9. Head Table Stage – 28 Rounds – max 224 guests (Note limited space for "F")