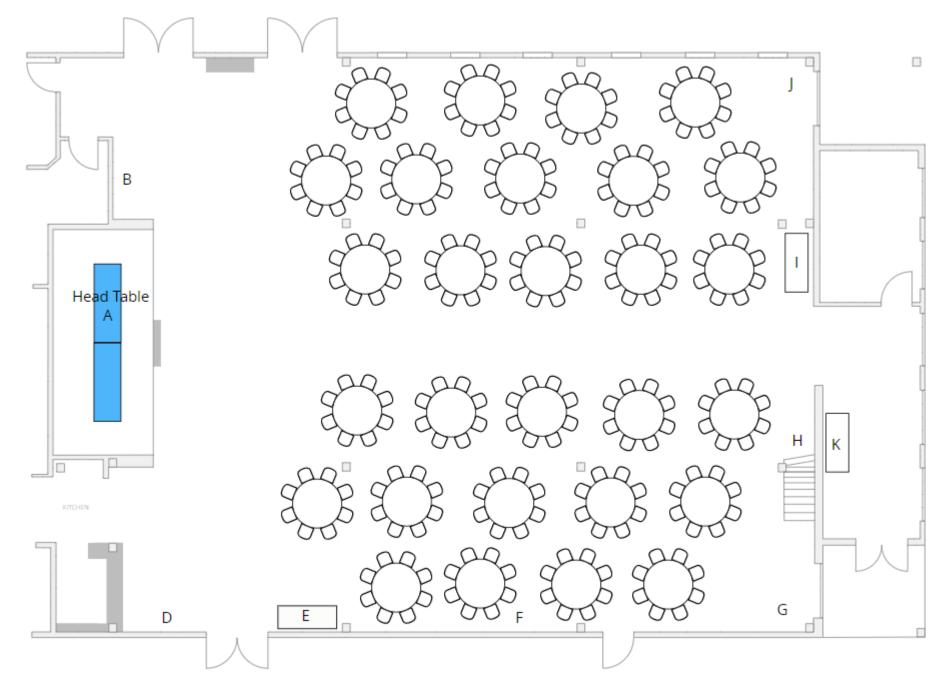

## 4. Head Table Stage – 18 Rounds – max 144 guests

5. Head Table Stage – 20 Rounds – max 160 guests (Note limited space for "F")

6. Head Table Stage – 22 Rounds – max 176 guests (Note limited space for "F")

7. Head Table Stage – 24 Rounds – max 192 guests (Note limited space for "F")

9. Head Table Stage – 28 Rounds – max 224 guests (Note limited space for "F")