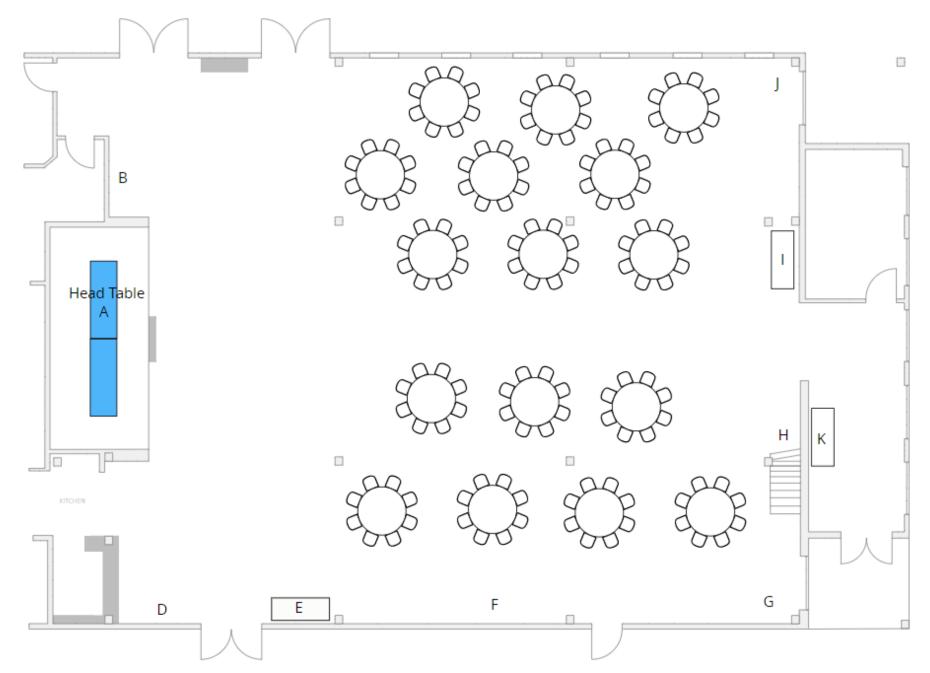

## 4. Head Table Stage – 18 Rounds – max 144 guests

5. Head Table Stage – 20 Rounds – max 160 guests (Note limited space for "F")

6. Head Table Stage – 22 Rounds – max 176 guests (Note limited space for "F")