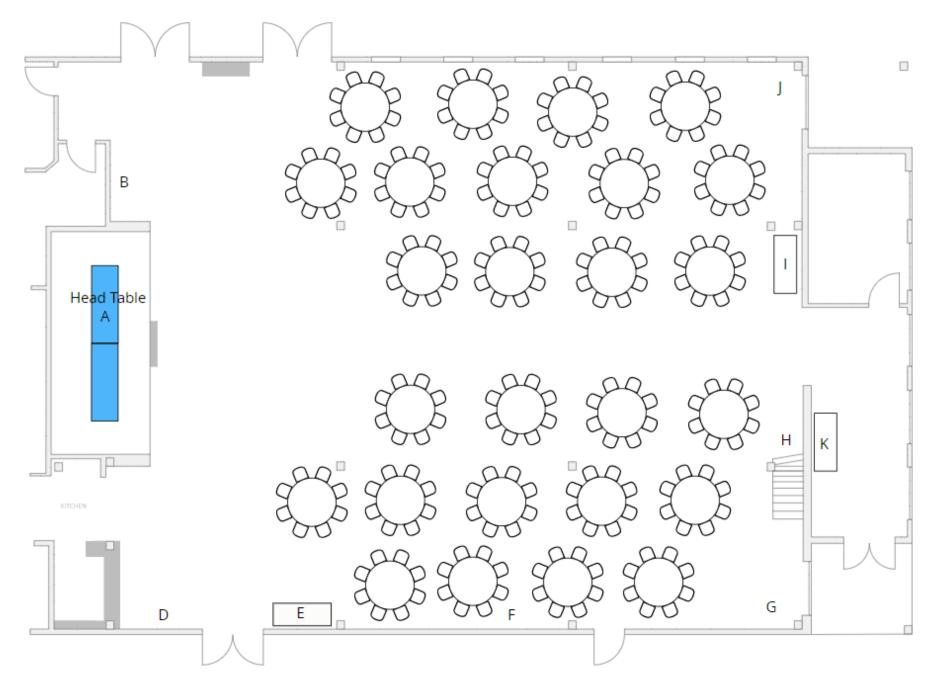

## 3. Head Table Stage – 16 Rounds – max 128 guests

## 4. Head Table Stage – 18 Rounds – max 144 guests

5. Head Table Stage – 20 Rounds – max 160 guests (Note limited space for "F")

6. Head Table Stage – 22 Rounds – max 176 guests (Note limited space for "F")