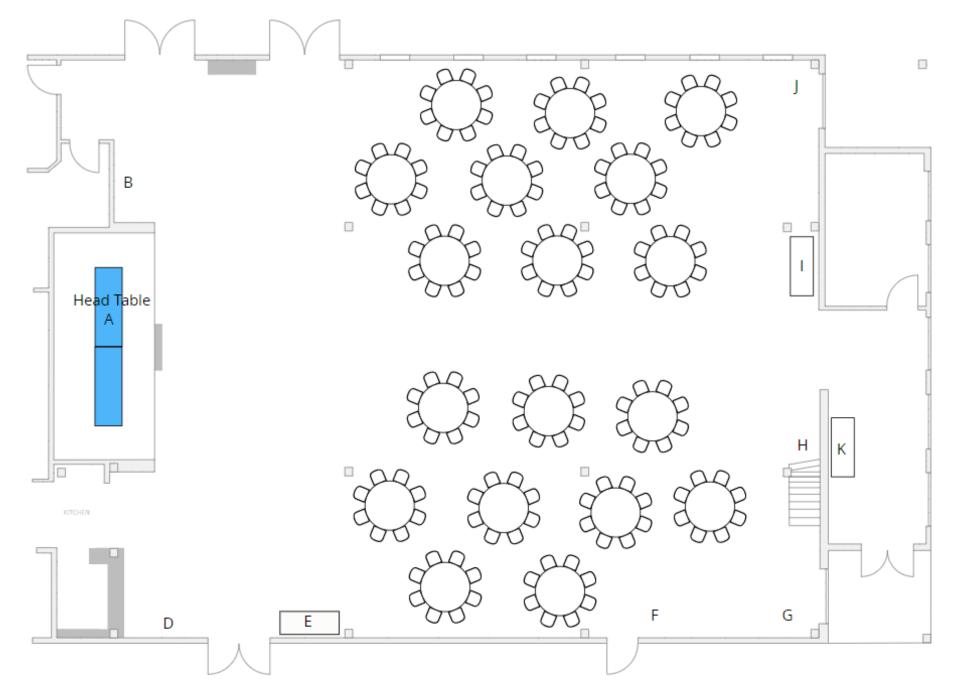

booth are here                                                                                                  |                |
| к       | Foyer<br>Normally 6' either 30" or 18" depths are<br>here for your table assignments/etc.                                                                 |                |
| Outside | What tables are needed outside for appetizers/etc.                                                                                                        |                |
| Other   | Please notate any other table needs with position.                                                                                                        |                |





## 3. Head Table Stage – 16 Rounds – max 128 guests



## 4. Head Table Stage – 18 Rounds – max 144 guests



5. Head Table Stage – 20 Rounds – max 160 guests (Note limited space for "F")



6. Head Table Stage – 22 Rounds – max 176 guests (Note limited space for "F")



7. Head Table Stage – 24 Rounds – max 192 guests (Note limited space for "F")





9. Head Table Stage – 28 Rounds – max 224 guests (Note limited space for "F")