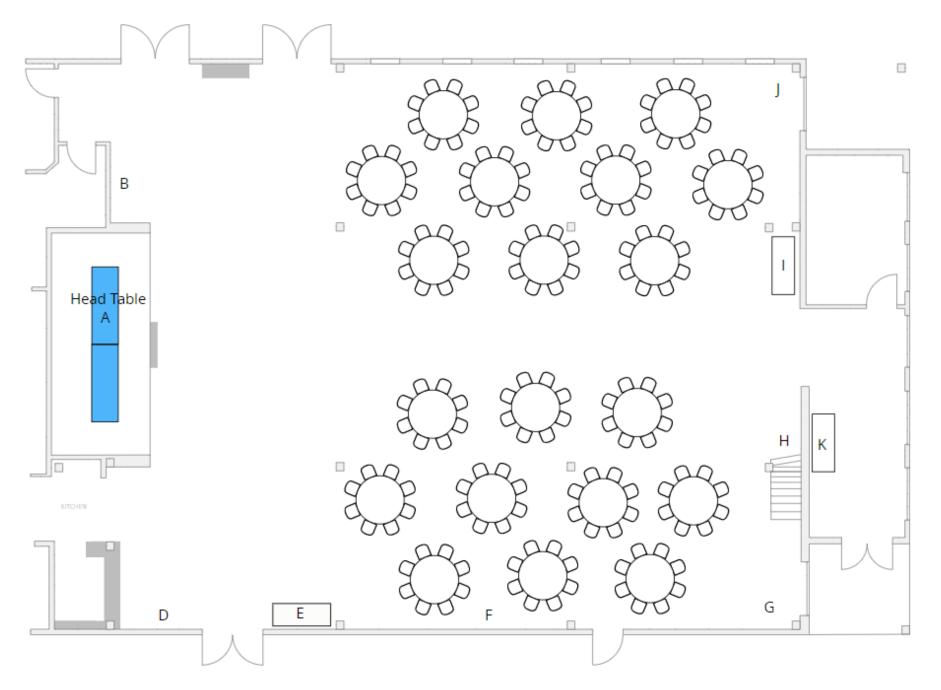

## 4. Head Table Stage – 18 Rounds – max 144 guests

5. Head Table Stage – 20 Rounds – max 160 guests (Note limited space for "F")

6. Head Table Stage – 22 Rounds – max 176 guests (Note limited space for "F")