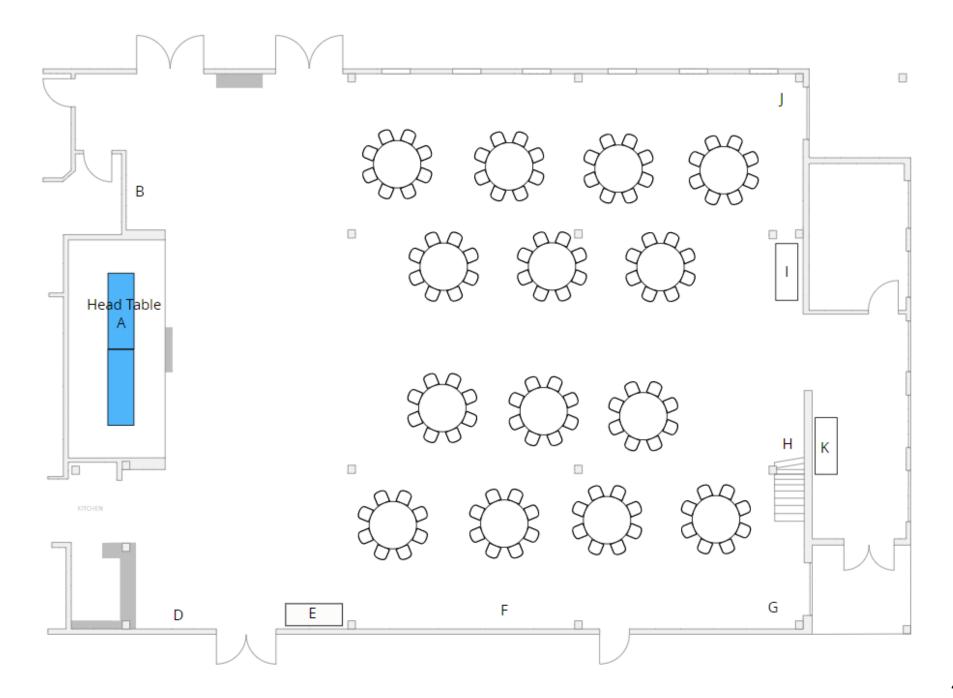

## 4. Head Table Stage – 18 Rounds – max 144 guests

5. Head Table Stage – 20 Rounds – max 160 guests (Note limited space for "F")

6. Head Table Stage – 22 Rounds – max 176 guests (Note limited space for "F")