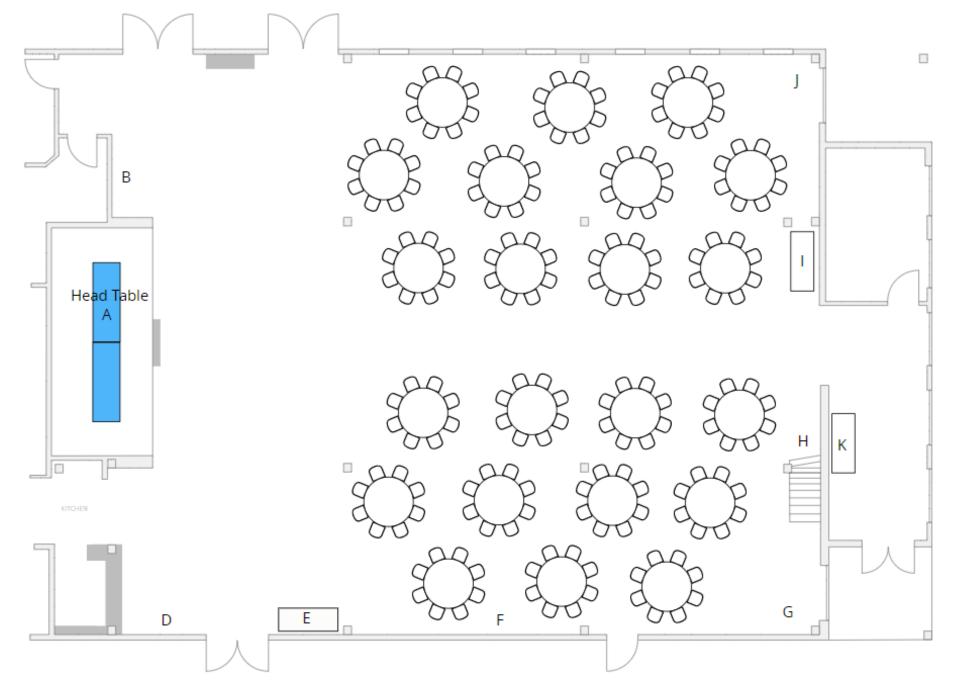

## 4. Head Table Stage – 18 Rounds – max 144 guests

5. Head Table Stage – 20 Rounds – max 160 guests (Note limited space for "F")

6. Head Table Stage – 22 Rounds – max 176 guests (Note limited space for "F")