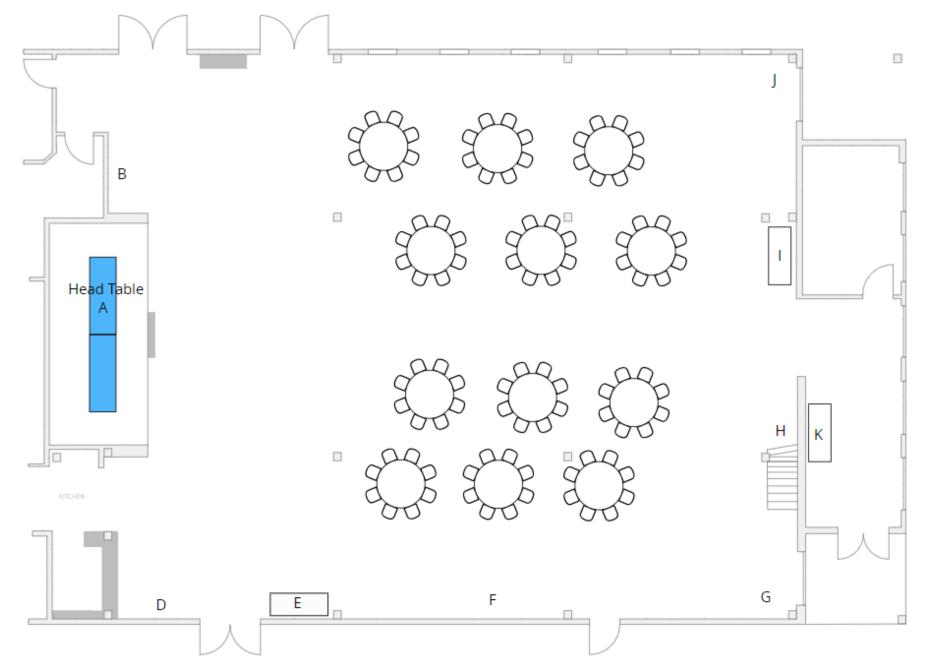

|                |
| J       | Front Corner<br>Often desserts or a photo booth are here                                                                                                  |                |
| к       | Foyer<br>Normally 6' either 30" or 18" depths are<br>here for your table assignments/etc.                                                                 |                |
| Outside | What tables are needed outside for appetizers/etc.                                                                                                        |                |
| Other   | Please notate any other table needs with position.                                                                                                        |                |





## 3. Head Table Stage – 16 Rounds – max 128 guests



## 4. Head Table Stage – 18 Rounds – max 144 guests



5. Head Table Stage – 20 Rounds – max 160 guests (Note limited space for "F")



6. Head Table Stage – 22 Rounds – max 176 guests (Note limited space for "F")



7. Head Table Stage – 24 Rounds – max 192 guests (Note limited space for "F")





9. Head Table Stage – 28 Rounds – max 224 guests (Note limited space for "F")