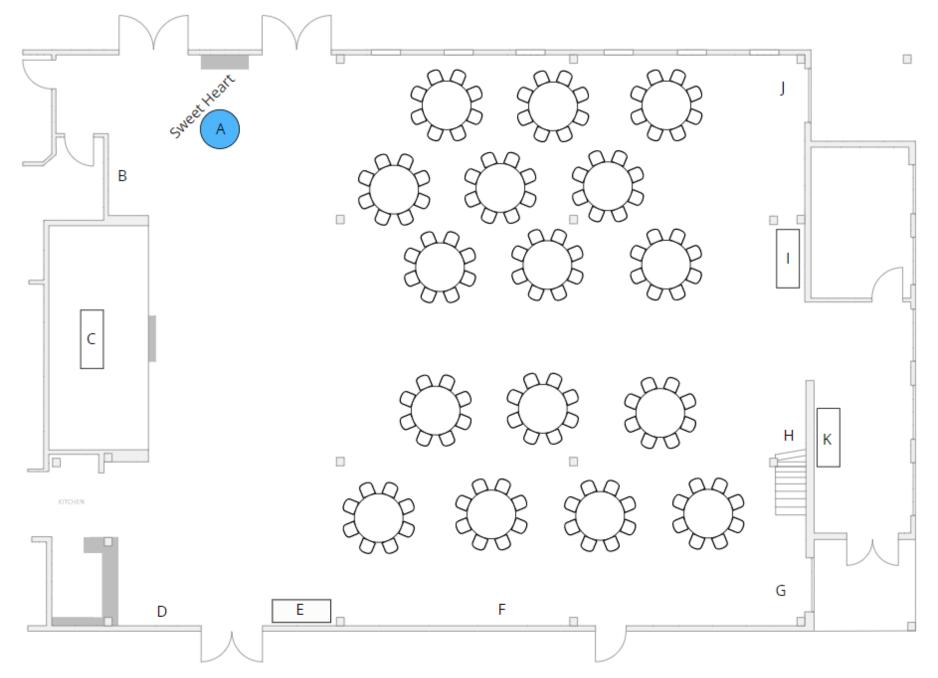

## Floorplan # \_\_\_\_\_

- 1) Number the tables on the floor plan and provide the number of chairs needed at each table.
- 2) Additional table locations:

| #       | Typical Use                                                                                                                                      | What you need? |
|---------|--------------------------------------------------------------------------------------------------------------------------------------------------|----------------|
| А       | Sweetheart<br>Normally a 48" round or a 6' rectangle.                                                                                            |                |
| В       | Right of stage<br>Often desserts or cakes are located here. If<br>the DJ is not on stage, then normally they<br>are put here. Max of a 6' table. |                |
| С       | Stage<br>Often DJ with a 6' rectangle                                                                                                            |                |
| D       | In front of Bar<br>Rarely used unless you have non-alcoholic<br>drinks you want to put here.<br>Often a 6' x 18" table                           |                |
| E       | Coffee Station<br>This is typically where Catalpa will put the<br>coffee station if purchased from us, using a<br>6' rectangle                   |                |
| F       | Side                                                                                                                                             |                |
| G       | Bottom stairs<br>Often desserts or a photo booth are here.                                                                                       |                |
| н       | Under stairs<br>Often used as a card/gift table                                                                                                  |                |
| I       | Under chandelier<br>Often cake or desserts                                                                                                       |                |
| J       | Front Corner<br>Often desserts or a photo booth are here                                                                                         |                |
| к       | Foyer<br>Normally 6' either 30" or 18" depths are<br>here for your table assignments/etc.                                                        |                |
| Outside | What tables are needed outside for appetizers/etc.                                                                                               |                |
| Other   | Please notate any other table needs with position.                                                                                               |                |

## 6. Sweetheart Table – 22 Rounds – max 176 guests

7. Sweetheart Table – 24 Rounds – max 192 guests

8. Sweetheart Table – 26 Rounds – max 208 guests

9. Sweetheart Table – 28 Rounds – max 224 guests