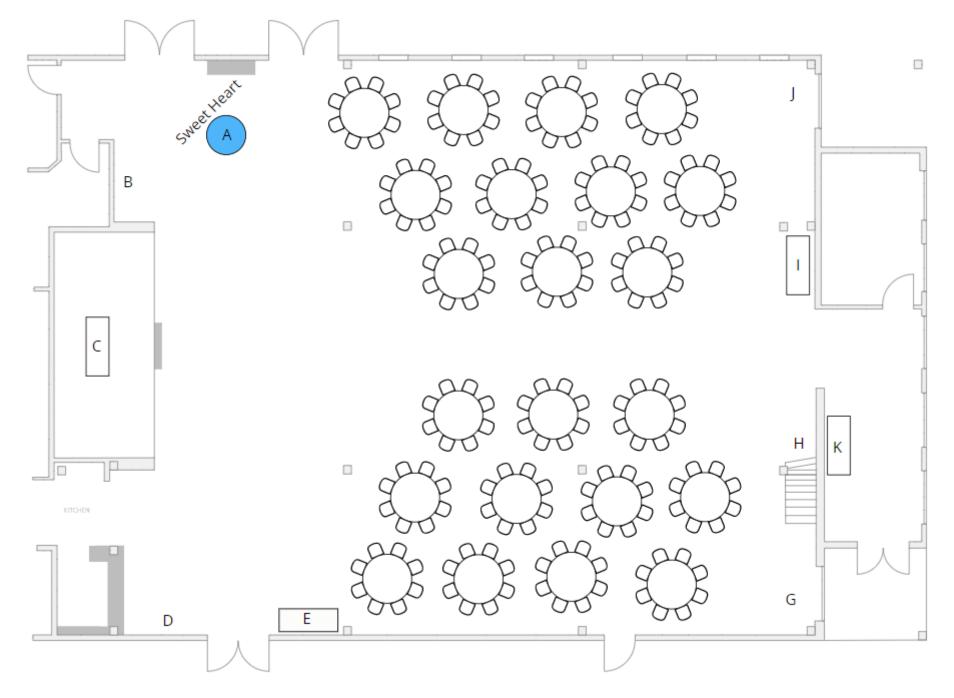

## 6. Sweetheart Table – 22 Rounds – max 176 guests

7. Sweetheart Table – 24 Rounds – max 192 guests

8. Sweetheart Table – 26 Rounds – max 208 guests

9. Sweetheart Table – 28 Rounds – max 224 guests