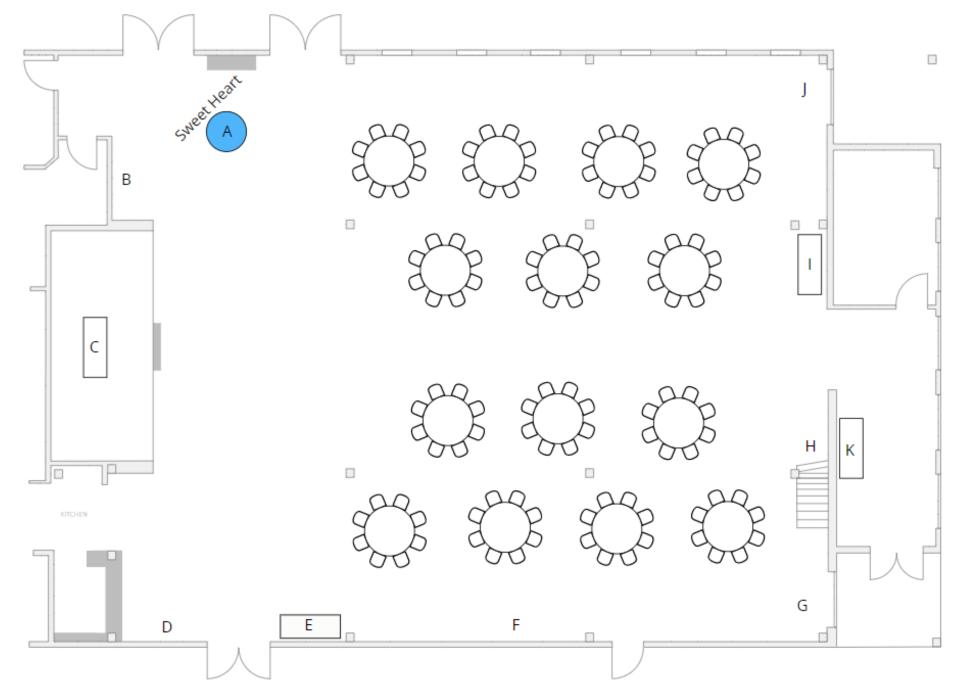

## Floorplan # \_\_\_\_\_

- 1) Number the tables on the floor plan and provide the number of chairs needed at each table.
- 2) Additional table locations:

| #       | Typical Use                                                                                                                                      | What you need? |
|---------|--------------------------------------------------------------------------------------------------------------------------------------------------|----------------|
| А       | Sweetheart<br>Normally a 48" round or a 6' rectangle.                                                                                            |                |
| В       | Right of stage<br>Often desserts or cakes are located here. If<br>the DJ is not on stage, then normally they<br>are put here. Max of a 6' table. |                |
| С       | Stage<br>Often DJ with a 6' rectangle                                                                                                            |                |
| D       | In front of Bar<br>Rarely used unless you have non-alcoholic<br>drinks you want to put here.<br>Often a 6' x 18" table                           |                |
| E       | Coffee Station<br>This is typically where Catalpa will put the<br>coffee station if purchased from us, using a<br>6' rectangle                   |                |
| F       | Side                                                                                                                                             |                |
| G       | Bottom stairs<br>Often desserts or a photo booth are here.                                                                                       |                |
| н       | Under stairs<br>Often used as a card/gift table                                                                                                  |                |
| I       | Under chandelier<br>Often cake or desserts                                                                                                       |                |
| J       | Front Corner<br>Often desserts or a photo booth are here                                                                                         |                |
| к       | Foyer<br>Normally 6' either 30" or 18" depths are<br>here for your table assignments/etc.                                                        |                |
| Outside | What tables are needed outside for appetizers/etc.                                                                                               |                |
| Other   | Please notate any other table needs with position.                                                                                               |                |

1. Sweetheart Table – 12 Rounds -- max 96 Guests

2. Sweetheart Table – 14 Rounds -- max 112 Guests

3. Sweetheart Table – 16 Rounds -- max 128 guests

4. Sweetheart Table – 18 Rounds – max 144 guests

5. Sweetheart Table – 20 Rounds – max 160 guests