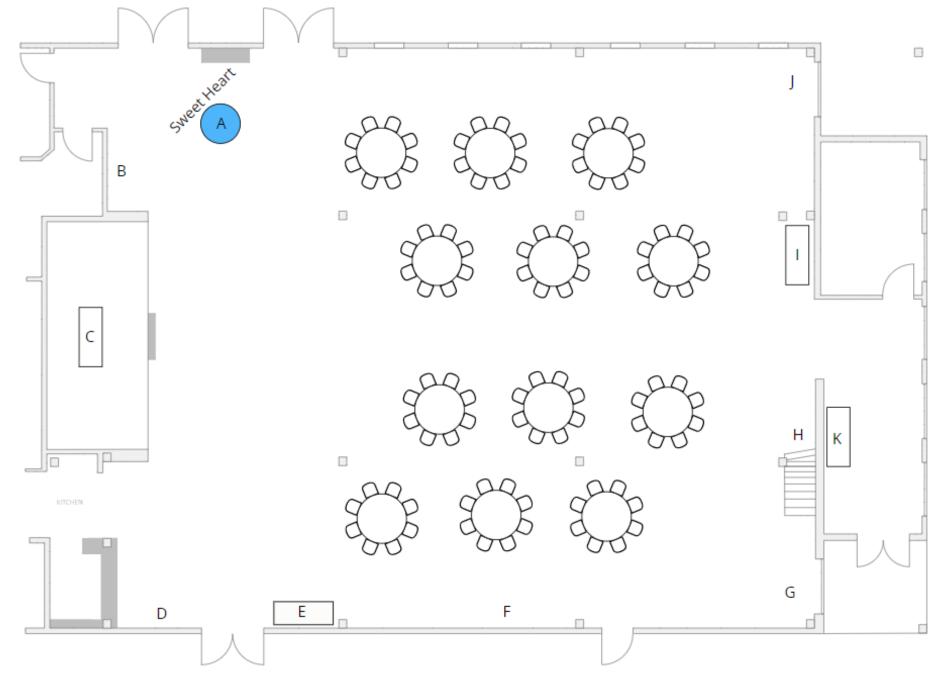

## Floorplan # \_\_\_\_\_

- 1) Number the tables on the floor plan and provide the number of chairs needed at each table.
- 2) Additional table locations:

| #       | Typical Use                                                                                                                                      | What you need? |
|---------|--------------------------------------------------------------------------------------------------------------------------------------------------|----------------|
| А       | Sweetheart<br>Normally a 48" round or a 6' rectangle.                                                                                            |                |
| В       | Right of stage<br>Often desserts or cakes are located here. If<br>the DJ is not on stage, then normally they<br>are put here. Max of a 6' table. |                |
| С       | Stage<br>Often DJ with a 6' rectangle                                                                                                            |                |
| D       | In front of Bar<br>Rarely used unless you have non-alcoholic<br>drinks you want to put here.<br>Often a 6' x 18" table                           |                |
| E       | Coffee Station<br>This is typically where Catalpa will put the<br>coffee station if purchased from us, using a<br>6' rectangle                   |                |
| F       | Side                                                                                                                                             |                |
| G       | Bottom stairs<br>Often desserts or a photo booth are here.                                                                                       |                |
| н       | Under stairs<br>Often used as a card/gift table                                                                                                  |                |
| I       | Under chandelier<br>Often cake or desserts                                                                                                       |                |
| J       | Front Corner<br>Often desserts or a photo booth are here                                                                                         |                |
| к       | Foyer<br>Normally 6' either 30" or 18" depths are<br>here for your table assignments/etc.                                                        |                |
| Outside | What tables are needed outside for appetizers/etc.                                                                                               |                |
| Other   | Please notate any other table needs with position.                                                                                               |                |

1. Sweetheart Table – 12 Rounds -- max 96 Guests

2. Sweetheart Table – 14 Rounds -- max 112 Guests

3. Sweetheart Table – 16 Rounds -- max 128 guests

4. Sweetheart Table – 18 Rounds – max 144 guests

5. Sweetheart Table – 20 Rounds – max 160 guests