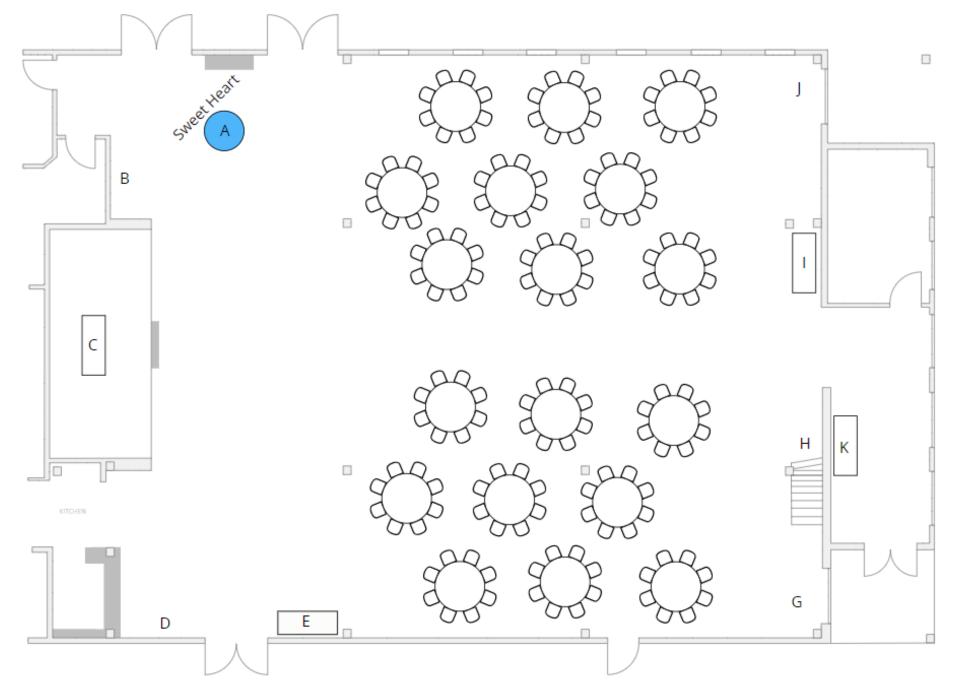

1. Sweetheart Table – 12 Rounds -- max 96 Guests

2. Sweetheart Table – 14 Rounds -- max 112 Guests

3. Sweetheart Table – 16 Rounds -- max 128 guests

4. Sweetheart Table – 18 Rounds – max 144 guests

5. Sweetheart Table – 20 Rounds – max 160 guests