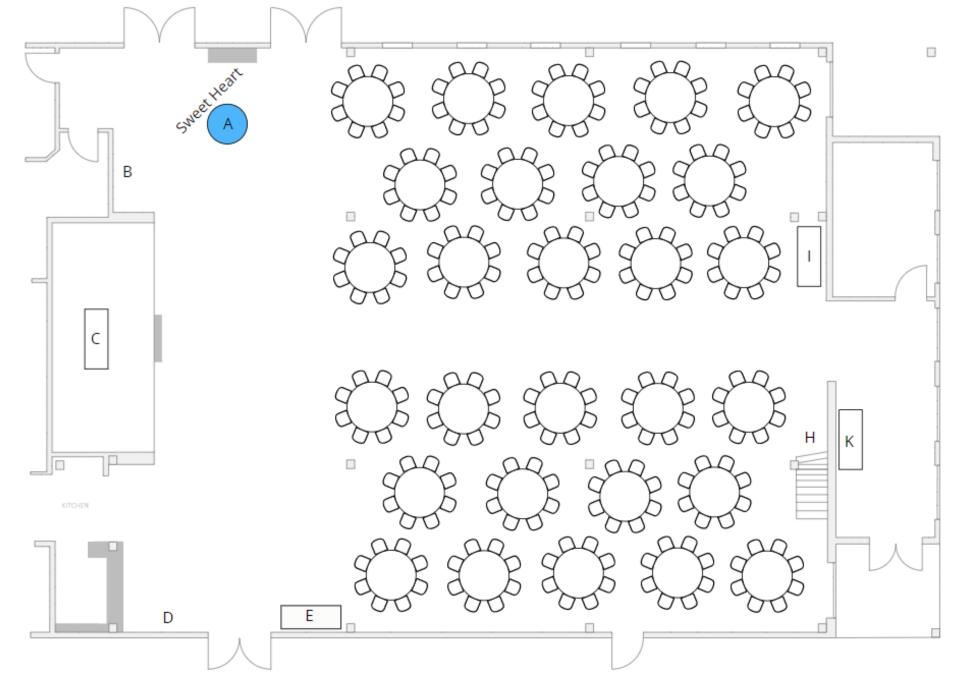

## Floorplan # \_\_\_\_\_

- 1) Number the tables on the floor plan and provide the number of chairs needed at each table.
- 2) Additional table locations:

| #       | Typical Use                                                                                                                                      | What you need? |
|---------|--------------------------------------------------------------------------------------------------------------------------------------------------|----------------|
| А       | Sweetheart<br>Normally a 48" round or a 6' rectangle.                                                                                            |                |
| В       | Right of stage<br>Often desserts or cakes are located here. If<br>the DJ is not on stage, then normally they<br>are put here. Max of a 6' table. |                |
| С       | Stage<br>Often DJ with a 6' rectangle                                                                                                            |                |
| D       | In front of Bar<br>Rarely used unless you have non-alcoholic<br>drinks you want to put here.<br>Often a 6' x 18" table                           |                |
| E       | Coffee Station<br>This is typically where Catalpa will put the<br>coffee station if purchased from us, using a<br>6' rectangle                   |                |
| F       | Side                                                                                                                                             |                |
| G       | Bottom stairs<br>Often desserts or a photo booth are here.                                                                                       |                |
| н       | Under stairs<br>Often used as a card/gift table                                                                                                  |                |
| I       | Under chandelier<br>Often cake or desserts                                                                                                       |                |
| J       | Front Corner<br>Often desserts or a photo booth are here                                                                                         |                |
| к       | Foyer<br>Normally 6' either 30" or 18" depths are<br>here for your table assignments/etc.                                                        |                |
| Outside | What tables are needed outside for appetizers/etc.                                                                                               |                |
| Other   | Please notate any other table needs with position.                                                                                               |                |

## 6. Sweetheart Table – 22 Rounds – max 176 guests

7. Sweetheart Table – 24 Rounds – max 192 guests

8. Sweetheart Table – 26 Rounds – max 208 guests

9. Sweetheart Table – 28 Rounds – max 224 guests