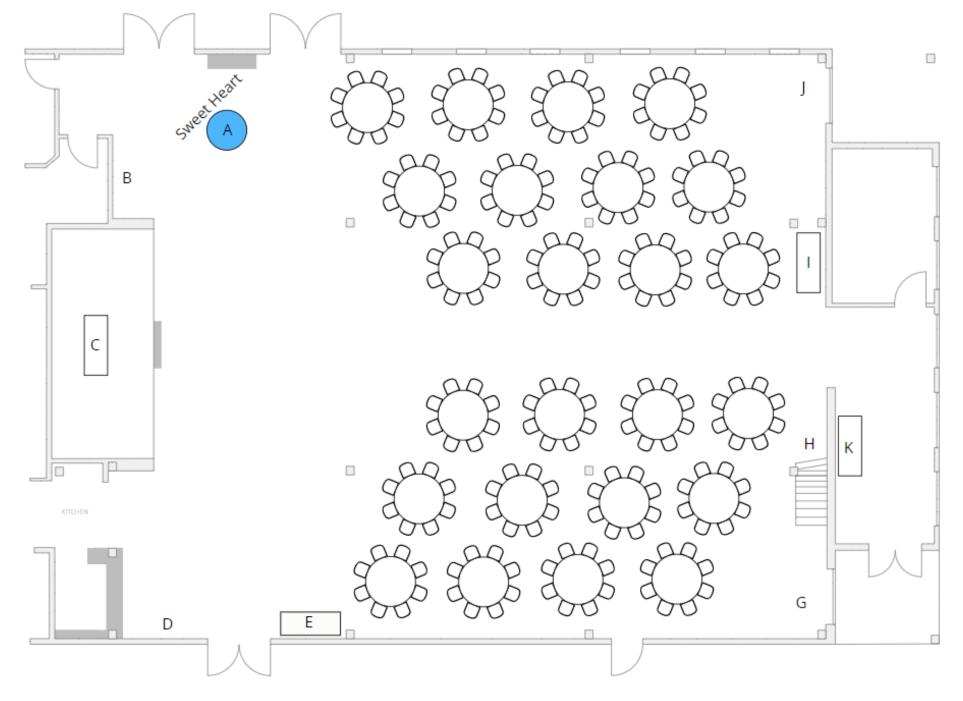

## 6. Sweetheart Table – 22 Rounds – max 176 guests

7. Sweetheart Table – 24 Rounds – max 192 guests

8. Sweetheart Table – 26 Rounds – max 208 guests

9. Sweetheart Table – 28 Rounds – max 224 guests