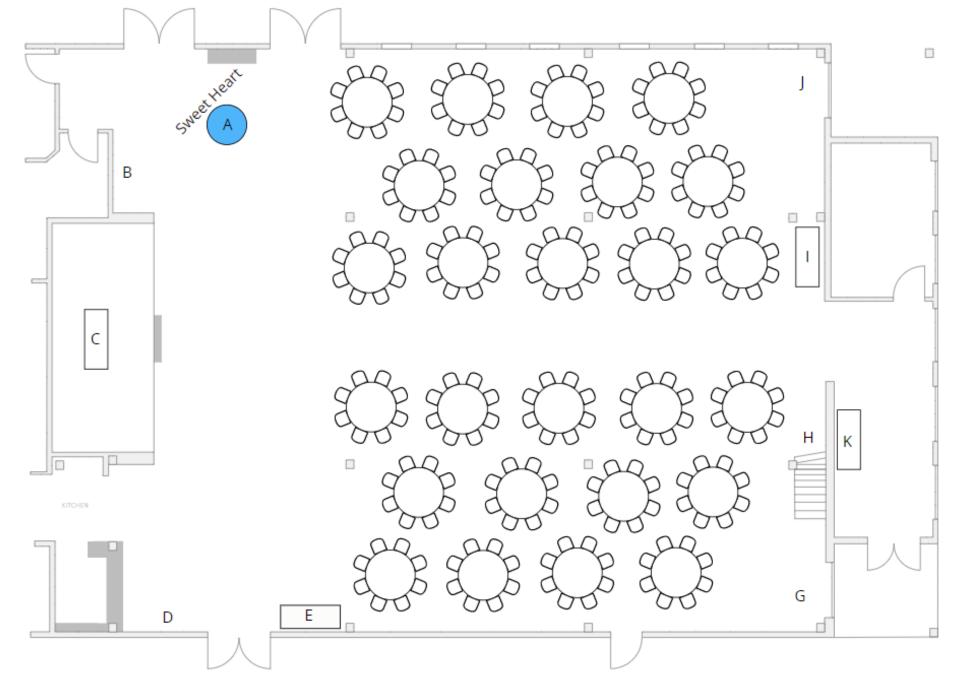

## Floorplan # \_\_\_\_\_

- 1) Number the tables on the floor plan and provide the number of chairs needed at each table.
- 2) Additional table locations:

| #       | Typical Use                                                                                                                                      | What you need? |
|---------|--------------------------------------------------------------------------------------------------------------------------------------------------|----------------|
| А       | Sweetheart<br>Normally a 48" round or a 6' rectangle.                                                                                            |                |
| В       | Right of stage<br>Often desserts or cakes are located here. If<br>the DJ is not on stage, then normally they<br>are put here. Max of a 6' table. |                |
| С       | Stage<br>Often DJ with a 6' rectangle                                                                                                            |                |
| D       | In front of Bar<br>Rarely used unless you have non-alcoholic<br>drinks you want to put here.<br>Often a 6' x 18" table                           |                |
| E       | Coffee Station<br>This is typically where Catalpa will put the<br>coffee station if purchased from us, using a<br>6' rectangle                   |                |
| F       | Side                                                                                                                                             |                |
| G       | Bottom stairs<br>Often desserts or a photo booth are here.                                                                                       |                |
| н       | Under stairs<br>Often used as a card/gift table                                                                                                  |                |
| I       | Under chandelier<br>Often cake or desserts                                                                                                       |                |
| J       | Front Corner<br>Often desserts or a photo booth are here                                                                                         |                |
| к       | Foyer<br>Normally 6' either 30" or 18" depths are<br>here for your table assignments/etc.                                                        |                |
| Outside | What tables are needed outside for appetizers/etc.                                                                                               |                |
| Other   | Please notate any other table needs with position.                                                                                               |                |

1. Sweetheart Table – 12 Rounds -- max 96 Guests

2. Sweetheart Table – 14 Rounds -- max 112 Guests

3. Sweetheart Table – 16 Rounds -- max 128 guests

4. Sweetheart Table – 18 Rounds – max 144 guests

5. Sweetheart Table – 20 Rounds – max 160 guests