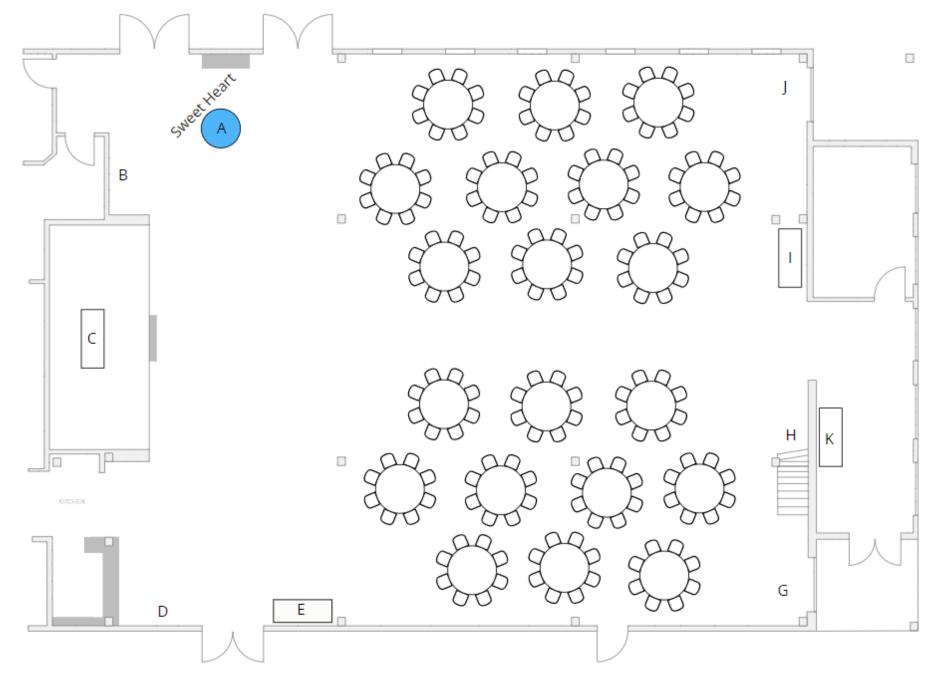

1. Sweetheart Table – 12 Rounds -- max 96 Guests

2. Sweetheart Table – 14 Rounds -- max 112 Guests

3. Sweetheart Table – 16 Rounds -- max 128 guests

4. Sweetheart Table – 18 Rounds – max 144 guests

5. Sweetheart Table – 20 Rounds – max 160 guests